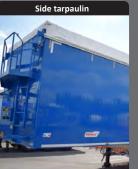

## **OPTIONS DESIGNED FOR OPTIMUM USAGE!**

- Smooth or ribbed floor of varying thicknesses
- Butterfly, side or EASYTARP™ tarpaulin
- Unlimited choice of colours and configurations
- Conventional or hydraulic rear door
- Progressive thicknesses of walls along the length
- etc.

Manual or electric (EASY TARP) side tarpaulin with access at the front.

Self-supporting structure entirely of aluminium providing unrivalled u

ALU double-walled section with internal reinforcement by continuous weld: modular international thickness