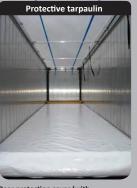

Half built-in double-leaf door (2 bolts). Continuous welds and continuous side bumper on box for docking.

Reinforced mobile internal divider (th. 6 mm) with reinforcement cover.

Rear protection cover (with manual or pneumatic winder) to transport fragile, abrasive or very fine pac-