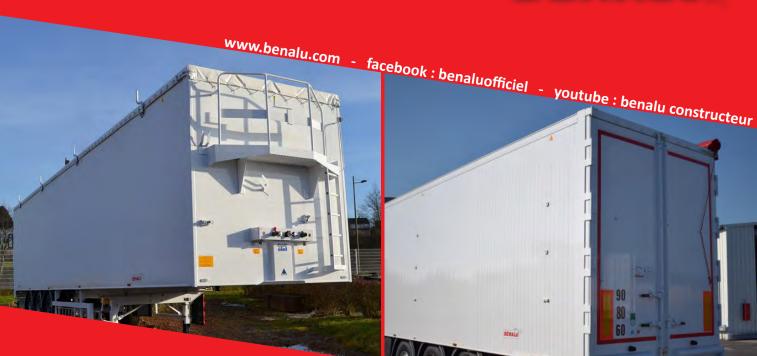

## **JUMBOLINER**

MULTI-PURPOSE WITH HORIZONTAL UNLOADING

BENALU

**Type: Conveyor** 

**Chassis: aluminium** 

Box: aluminium

Useful length: 13,45m

Volume: extending to 96 m<sup>3</sup>

Usage: agricultural products, pallets,

big bags, vegetables, etc.

- Conveyor with an unrivalled useful load.
- Increased safety due to unloading without tipping
- Sides of varying thicknesses to meet your unloading requirements
- **Self-supporting structure** that is 100% aluminium
- Trapezoidal box for optimum volume

## **JUMBOLINER**

MULTI-PURPOSE WITH HORIZONTAL UNLOADING

www.benalu.com

facebook : benaluofficiel

- Youtube : benalu constructeur

**TECHNICAL SPECIFICATIONS** 

**OPTIONS & VARIANTS** 

Floor