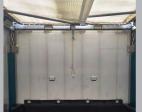

Half built-in double-leaf door (2 bolts). Continuous welds and continuous side bumper on box for docking.

Reinforced mobile internal divider (th. 6 mm) with reinforcement cover.

Rear protection cover (with manual or pneumatic winder) to transport fragile, abrasive or very fine pac-