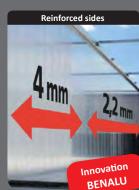

Manual or electric (EASY TARP) side tarpaulin with access at the front.

Self-supporting structure entirely of aluminium providing unrivalled u

ALU double-walled section with internal reinforcement by continuous weld: modular international thickness