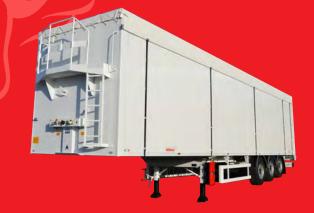

## **JUMBOLINER**

MULTI-PURPOSE WITH HORIZONTAL UNLOADING

BENALU

**Type: Conveyor** 

**Chassis: aluminium** 

Box: aluminium

Useful length: 13,45m

Volume: extending to 96 m<sup>3</sup>

Usage: agricultural products, pallets,

big bags, vegetables, etc.

- Conveyor with an unrivalled useful load.
- Increased safety due to unloading without tipping
- Sides of varying thicknesses to meet your unloading requirements
- **Self-supporting structure** that is 100% aluminium
- Trapezoidal box for optimum volume