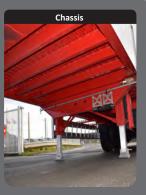

## **JUMBOLINER**

MULTI-PURPOSE WITH HORIZONTAL UNLOADING

BENALU

**Type: Conveyor** 

**Chassis: aluminium** 

Box: aluminium

Useful length: 13,45m

Volume: extending to 96 m<sup>3</sup>

Usage: agricultural products, pallets,

big bags, vegetables, etc.

- Conveyor with an unrivalled useful load.
- Increased safety due to unloading without tipping
- Sides of varying thicknesses to meet your unloading requirements
- **Self-supporting structure** that is 100% aluminium
- Trapezoidal box for optimum volume