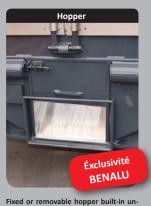

Half built-in double-leaf door (2 bolts). Continuous welds and continuous side bumper on box for docking.

Reinforced mobile internal divider (th. 6 mm) with reinforcement cover.

Rear protection cover (with manual or pneumatic winder) to transport fragile, abrasive or very fine pac-