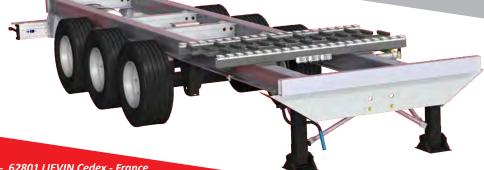

mooth or ribbed floor in thickness 6.8 or 10 mm. With guidance on tubular framework and Teflon shoes.

Running gear equipped with reinforced axles (OFF ROAD) and built-in enveloping wings..

Internal divider