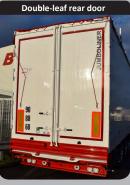

Half built-in double-leaf door (2 bolts). Continuous welds and continuous side bumper on box for docking.

Reinforced mobile internal divider (th. 6 mm) with reinforcement cover.

Rear protection cover (with manual or pneumatic winder) to transport fragile, abrasive or very fine pac-